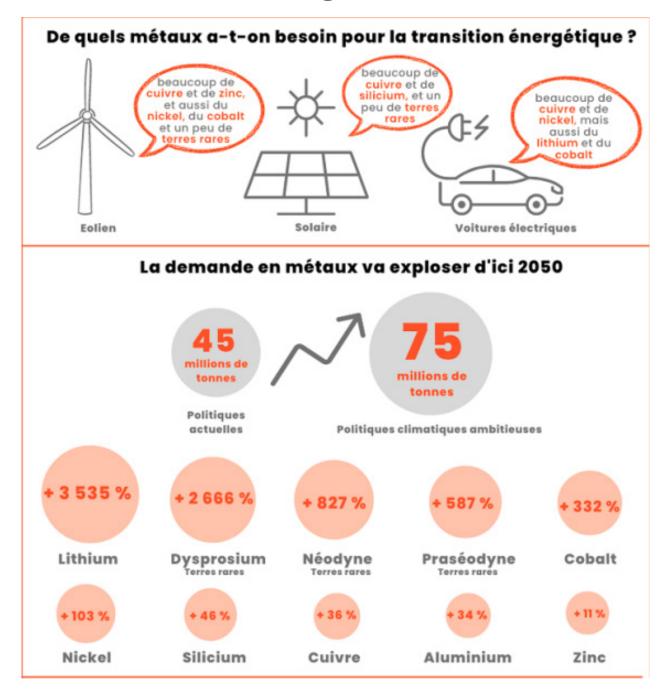

# Sc. Y. La. Ce. Pr. Ne. Pm.

Sm.

Sc - Scandium

Y - Yttrium

La - Lanthanum

Ce - Cerium

Pr - Praseodymium

Ne - Neodymium

Pm - Promethium

Sm - Samarium